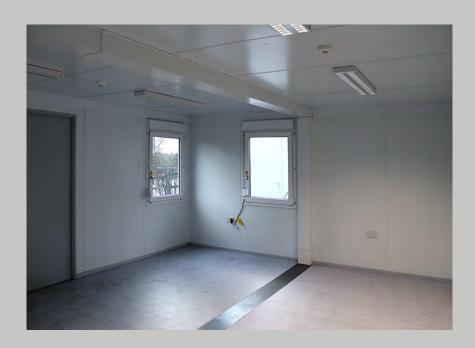

- Double floor cross members
- 60mm Polyeurathane foam insulation with steel cladding (walls)
- 100mm mineral wool insulation (roof)
- 60mm mineral wool insulation with cement bound chipboard (floor)
- Vinyl laid flooring
- 4 tilt and turn upvc windows with shutters for added security
- 1 personnel door

## Vinyl laid flooring.

Windows include a tilt and turn mechanism as standard.

4 double plug

2kw convection heaters included.