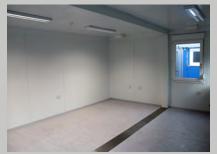

- Double floor cross members
- 60mm Polyeurathane foam insulation with steel cladding (walls)
- 100mm mineral wool insulation (roof)
- 60mm mineral wool insulation with cement bound chipboard (floor)
- Vinyl laid flooring
- 4 tilt and turn upvc windows with shutters for added security
- 1 personnel door

## Vinyl laid flooring.

Windows include a tilt and turn mechanism as standard.

4 double plug

2kw convection heaters included.