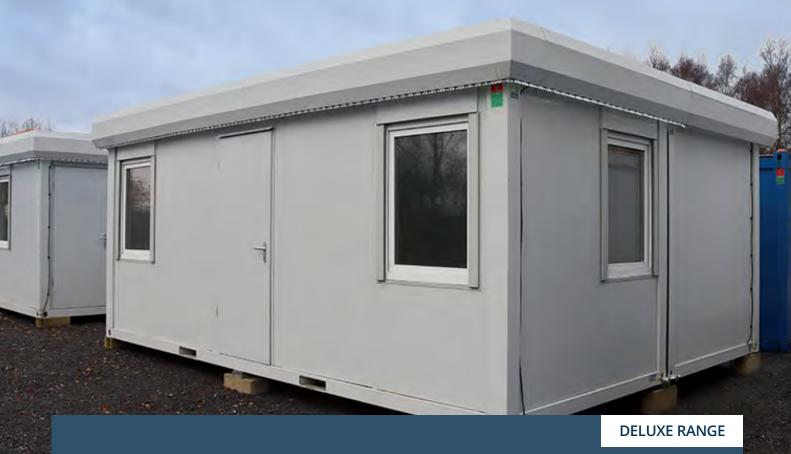

## 2 Bay Modular Building 20ft x 16ft (6m x 4.8m)

All panels can be modified and moved to suit your requirements

Modern yet functional space, ideal for a wide range of uses.

Different colour options are available on special order.

Our 2 bay modular building is great for all sorts of space requirements. All LCS' buildings come with double the amount of cross floor members as standard, giving you extra durability when needed.

LCS offer a turnkey solution when it comes to modular buildings, giving you the option to have as much or as least input as you require.

- Double floor cross members
- 60mm Polyeurathane foam insulation with steel cladding (walls)
- 100mm mineral wool insulation (roof)
- 60mm mineral wool insulation with cement bound chipboard (floor)
- Vinyl laid flooring
- 4 tilt and turn upvc windows with shutters for added security
- 1 personnel door

- 4 strip lights
- 2 no 2kw convection heaters
- 4 double plug sockets
- Includes fascia
- In light grey (RAL7035)\*more colours available on special order