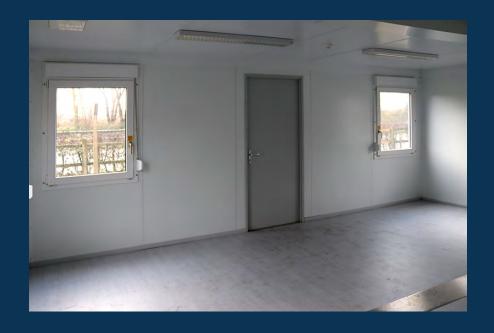

## 2 Bay Modular Building 20ft x 16ft (6m x 4.8m)

All panels can be modified and moved to suit your requirements

Modern yet functional space, ideal for a wide range of uses.

Different colour options are available on special order.

Our 2 bay modular building is great for all sorts of space requirements. All LCS' buildings come with double the amount of cross floor members as standard, giving you extra durability when needed.

LCS offer a turnkey solution when it comes to modular buildings, giving you the option to have as much or as least input as you require.

- Double floor cross members
- 60mm Polyeurathane foam insulation with steel cladding (walls)
- 100mm mineral wool insulation (roof)
- 60mm mineral wool insulation with cement bound chipboard (floor)
- Vinyl laid flooring
- 4 tilt and turn upvc windows with shutters for added security
- 1 personnel door